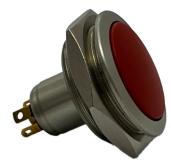

## **LP30M Pushbuttons**

Rugged start/stop switches for vehicles in demanding applications

The LP30M offers rugged, sealed construction with LED illumination in a large, 30mm diameter button that is ideal for start/stop operation. This precision, snap-action switch is designed for long life in off-highway, material handling, industrial controls, marine, medical and other demanding applications.

- Low-profile dome or concave-style button in translucent white, red or amber
- Six standard LED colors: red, green, amber,
  blue, deep green and white
- Button can be laser etched or pad printed with words or legends
- Anodized aluminum housing can be laser etched with words or legends that will not fade or wear with continuous use
- Snap-action mechanism provides tactile feedback

- Normal Open (NO) or Two-Circuit (NO/NC) configurations
- Accommodates 2, 12 and 24VDC power;
  includes reverse voltage protection
- Switch works at logic level as well as up to
  5A resistive
- Watertight to IP68S or moistureproof and dusttight to IP64
- Withstands -40°C to 85°C operating temperatures
- Includes hardware