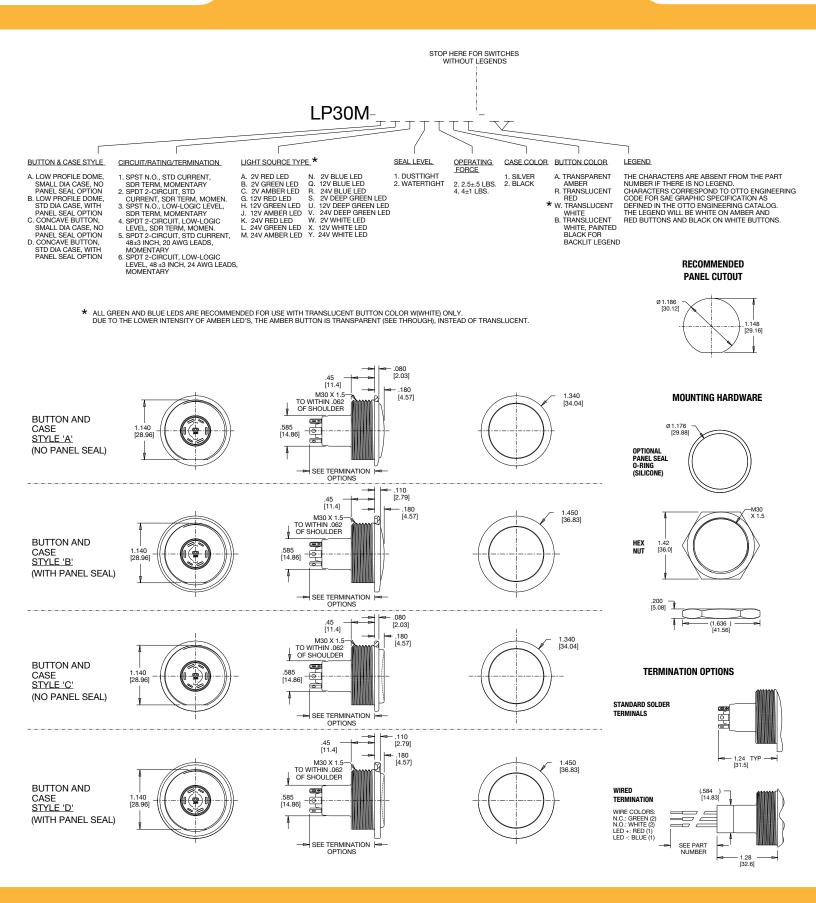

## **LP30M Pushbuttons**

Rugged start/stop switches for vehicles in demanding applications

The LP30M offers rugged, sealed construction with LED illumination in a large, 30mm diameter button that is ideal for start/stop operation. This precision, snap-action switch is designed for long life in off-highway, material handling, industrial controls, marine, medical and other demanding applications.

- Low-profile dome or concave-style button in translucent white, red or amber
- Six standard LED colors: red, green, amber,
  blue, deep green and white
- Button can be laser etched or pad printed with words or legends
- Anodized aluminum housing can be laser etched with words or legends that will not fade or wear with continuous use
- Snap-action mechanism provides tactile feedback

- Normal Open (NO) or Two-Circuit (NO/NC) configurations
- Accommodates 2, 12 and 24VDC power;
  includes reverse voltage protection
- Switch works at logic level as well as up to
  5A resistive
- Watertight to IP68S or moistureproof and dusttight to IP64
- Withstands -40°C to 85°C operating temperatures
- Includes hardware