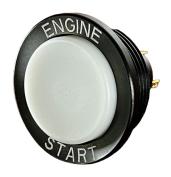

## **LP30M Pushbuttons**

Rugged start/stop switches for vehicles in demanding applications

The LP30M offers rugged, sealed construction with LED illumination in a large, 30mm diameter button that is ideal for start/stop operation. This precision, snap-action switch is designed for long life in off-highway, material handling, industrial controls, marine, medical and other demanding applications.

- Low-profile dome or concave-style button in translucent white, red or amber
- Six standard LED colors: red, green, amber,
  blue, deep green and white
- Button can be laser etched or pad printed with words or legends
- Anodized aluminum housing can be laser etched with words or legends that will not fade or wear with continuous use
- Snap-action mechanism provides tactile feedback

- Normal Open (NO) or Two-Circuit (NO/NC) configurations
- Accommodates 2, 12 and 24VDC power;
  includes reverse voltage protection
- Switch works at logic level as well as up to
  5A resistive
- Watertight to IP68S or moistureproof and dusttight to IP64
- Withstands -40°C to 85°C operating temperatures
- Includes hardware