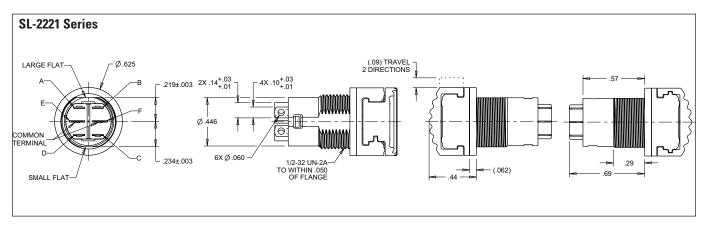

| Standard Characteristics/Ratings: |                                                      |
|-----------------------------------|------------------------------------------------------|
| ELECTRICAL RATINGS:               |                                                      |
| Load                              | Sea Level @ 28VDC<br>or 115VAC, 60/400Hz             |
| Resistive                         | 5A                                                   |
| Inductive                         | 3A                                                   |
| Lamp                              | 1A                                                   |
| DWV                               | 1050Vrms                                             |
| Logic Level                       | 10mA @ 5VDC                                          |
| Electrical Life:                  | 100,000 cycles                                       |
| Mechanical Life:                  | 100,000 cycles                                       |
| Seal:                             | Dusttight per MIL-PRF-8805 Design 2                  |
| Operating Temp Range:             | -55°C to +85°C                                       |
| Operating Force:                  | 24 oz +/- 10 oz                                      |
| Return Force:                     | 10 oz +8 oz/-3 oz to center from maintained position |
| Total Travel:                     | 0.120 inches max two directions                      |
| Overtravel:                       | 0.010 inches min                                     |
| MATERIALS:                        |                                                      |
| Case:                             | Thermoplastic                                        |
| Button:                           | Thermoplastic                                        |
| Terminals:                        | Copper with silver                                   |
|                                   | Gold over silver for logic level                     |
| Terminal Hardware:                | None provided                                        |
| Mounting Hardware:                | Hex nut and lockwasher                               |