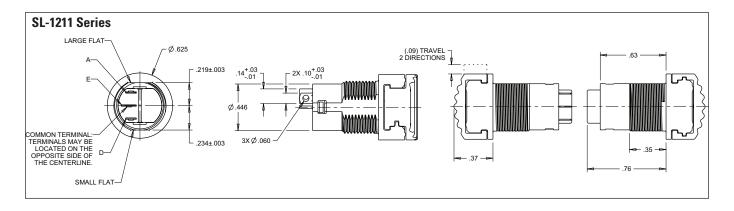

**SL-1111 Series** (.09) TRAVEL -2 DIRECTIONS LARGE FLAT Ø.625 .219±.003 COMMON TERMINAL: TERMINALS MAY BE LOCATED ON THE OPPOSITE SIDE OF THE CENTERLINE. 3X Ø .060 234+ 003