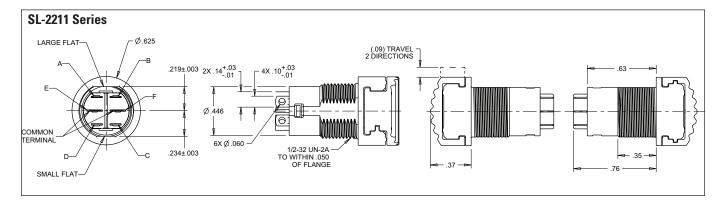

| Standard Characteristics/Ratings: |                                                      |
|-----------------------------------|------------------------------------------------------|
| ELECTRICAL RATINGS:               |                                                      |
| Load                              | Sea Level @ 28VDC<br>or 115VAC, 60/400Hz             |
| Resistive                         | 5A                                                   |
| Inductive                         | 3A                                                   |
| Lamp                              | 1A                                                   |
| DWV                               | 1050Vrms                                             |
| Logic Level                       | 10mA @ 5VDC                                          |
| Electrical Life:                  | 100,000 cycles                                       |
| Mechanical Life:                  | 100,000 cycles                                       |
| Seal:                             | Dusttight per MIL-PRF-8805 Design 2                  |
| Operating Temp Range:             | -55°C to +85°C                                       |
| Operating Force:                  | 24 oz +/- 10 oz                                      |
| Return Force:                     | 10 oz +8 oz/-3 oz to center from maintained position |
| Total Travel:                     | 0.120 inches max two directions                      |
| Overtravel:                       | 0.010 inches min                                     |
| MATERIALS:                        |                                                      |
| Case:                             | Thermoplastic                                        |
| Button:                           | Thermoplastic                                        |
| Terminals:                        | Copper with silver                                   |
|                                   | Gold over silver for logic level                     |
| Terminal Hardware:                | None provided                                        |
| Mounting Hardware:                | Hex nut and lockwasher                               |