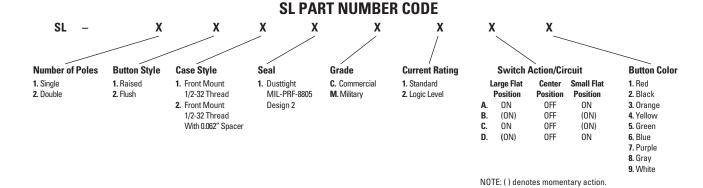

0.120 inches max two directions                      |
| Overtravel:                       | 0.010 inches min                                     |
| MATERIALS:                        |                                                      |
| Case:                             | Thermoplastic                                        |
| Button:                           | Thermoplastic                                        |
| Terminals:                        | Copper with silver                                   |
|                                   | Gold over silver for logic level                     |
| Terminal Hardware:                | None provided                                        |
| Mounting Hardware:                | Hex nut and lockwasher                               |



**SL-1111 Series** (.09) TRAVEL -2 DIRECTIONS LARGE FLAT Ø.625 .219±.003 COMMON TERMINAL: TERMINALS MAY BE LOCATED ON THE OPPOSITE SIDE OF THE CENTERLINE. 3X Ø .060 234+ 003

## **COMMERCIAL & MILITARY GRADES**