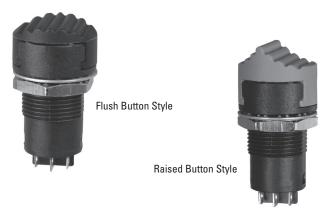

## **Features:**

- Single & double pole, double throw switch configuration
- Logic level rating available with gold plate contacts & terminals
- 3-position center OFF with momentary or maintained switch action in any combination
- **Dusttight to MIL-PRF-8805 Design 2**
- Raised & flush button contours available
- **Choice of button color**
- FAA/PMA available (contact factory)
- **RoHS** compliant