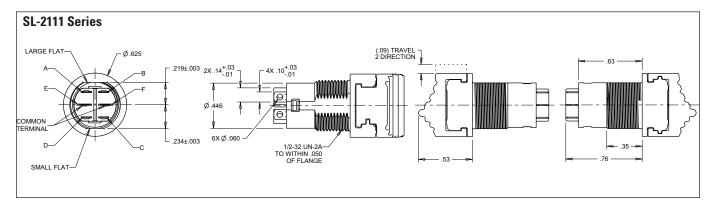

|
| Case:                             | Thermoplastic                                        |
| Button:                           | Thermoplastic                                        |
| Terminals:                        | Copper with silver                                   |
|                                   | Gold over silver for logic level                     |
| Terminal Hardware:                | None provided                                        |
| Mounting Hardware:                | Hex nut and lockwasher                               |



**SL-1111 Series** (.09) TRAVEL -2 DIRECTIONS LARGE FLAT Ø.625 .219±.003 COMMON TERMINAL: TERMINALS MAY BE LOCATED ON THE OPPOSITE SIDE OF THE CENTERLINE. 3X Ø .060 234+ 003

## **COMMERCIAL & MILITARY GRADES**