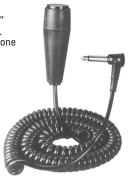

Left and right hand operation with various connection types available.

U2-707

Remote hand held pushbutton switch with 24" coiled cord that extends to approximately 15'. Terminated with a 1/4" right angle molded phone

plug (optional).

Circuit: SPNO-DB

Rating: 5 amps Resistive @ 28VDC

Button: Black nylon Housing: Black nylon

Cord: Black polyurethane, 22 AWG

U2-034