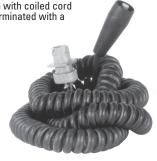

Left and right hand operation with various connection types available.

U2-707

Remote hand held pushbutton switch with 24" coiled cord that extends to approximately 15'. Terminated with a 1/4" right angle molded phone

plug (optional).

Circuit: SPNO-DB

Rating: 5 amps Resistive @ 28VDC

Button: Black nylon Housing: Black nylon

Cord: Black polyurethane, 22 AWG

U2-034