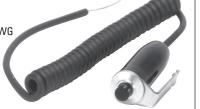

## **Pendant Switch**

Remote hand held pushbutton switch with coiled cord that extends to approximately 3'.

Circuit: SPNO-DB

Rating: 10 amps Resistive @ 28VDC

**Button:** Black nylon Housing: Black nylon

Cord: Black polyurethane, 28 AWG

U2-098