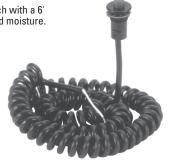

#### Coiled Cord Switch

Remote hand held pushbutton switch with a 6' coiled cord. Sealed against dust and moisture.

Rating: 10 amps Resistive @ 28VDC

Button: Green nylon

Housing: Black anodized aluminum

Cord: 6' extended, 18 AWG

P3-80012