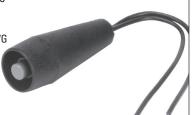

## **Pendant Switch**

Remote hand held P8 pushbutton switch with a 3' coiled cord. Switch is dusttight per MIL-PRF-8805, Design 2.

Switch Rating: 10 amps Resistive @ 28VDC

**Button:** Red thermoplastic

Housing: Black anodized aluminum Cord: Black polyurethane, 28 AWG

U2-331