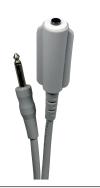

#### Coiled Cord Switch

Remote hand held pushbutton switch with a 6' coiled cord. Sealed against dust and moisture.

Rating: 10 amps Resistive @ 28VDC

Button: Green nylon

Housing: Black anodized aluminum

Cord: 6' extended, 18 AWG

P3-80012