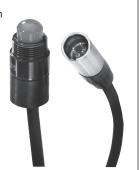

## Pendant Switch

Remote hand held pushbutton switch with coiled cord that extends to approximately 20'. Terminated with a

Circuit: SPNO-DB

Rating: 5 amps Resistive @ 28VDC

**Button:** Red nvlon Housing: Black nylon

Cord: Black neoprene, 18 AWG

Connector: Deutsch