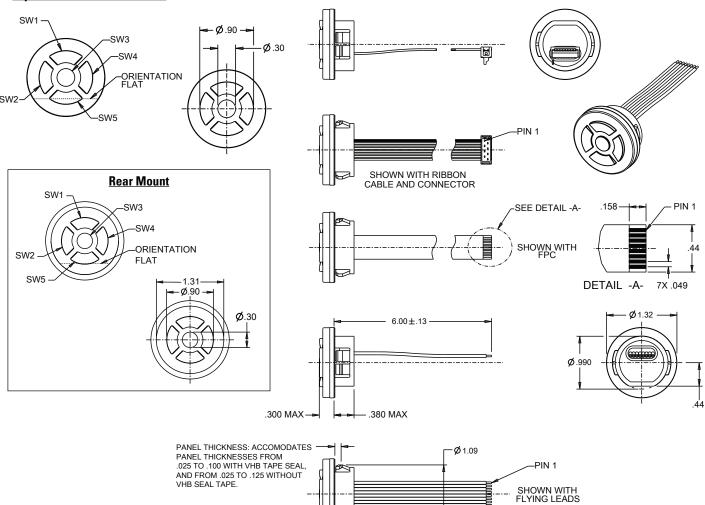

At slightly over an inch in diameter, it can be used in a grip, front panel, or hand held device, just to name a few applications. It is available in either a top mount or rear mount.

The advantage of the TC switch module is that it incorporates keypad functionality within a very small footprint. Standard or custom legends are available and can be LED backlit.

Standard termination options include FPC, flying leads, ribbon cable (with or without AMP connector) and FFC (flexible flat cable). Tested to three million cycles, the TC switch module has an operating temperature range of -40°C to 85°C and it is sealed to IP68S.

TC-5 Rear Mount Top View

| TC Standard Characteristics/Ratings: |                      |
|--------------------------------------|----------------------|
| ELECTRICAL RATINGS:                  | 1-28 VDC @ Sea Level |
| Load:                                | 10-100mA Resistive   |
| Electrical Life:                     | 3,000,000 cycles     |
| LED Voltage Rating:                  | 2.0 VDC              |
| Mechanical Life:                     | 3,000,000 cycles     |
| Seal:                                | IP68S                |
| Operating Temp Range:                | -40°C to +85°C       |
| Operating Force:                     | 1.0 +/5 lbs.         |
| Pushout Force:                       | 5 lbs. min.          |
| MATERIALS:                           |                      |
| Housing:                             | PBT                  |
| Keypad:                              | Silicone Rubber      |
| Terminal Hardware:                   | None provided        |
| Mounting Hardware:                   | VHB tape             |