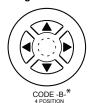

| Seal:                                | IP68S                |
| Operating Temp Range:                | -40°C to +85°C       |
| Operating Force:                     | 1.0 +/5 lbs.         |
| Pushout Force:                       | 5 lbs. min.          |
| MATERIALS:                           |                      |
| Housing:                             | PBT                  |
| Keypad:                              | Silicone Rubber      |
| Terminal Hardware:                   | None provided        |
| Mounting Hardware:                   | VHB tape             |

### TC Switch Module Keypad Configurations



TC-11xxxxx TC-21xxxxx



TC-31xxxxx



TC-41xxxxx

TC-51xxxxx

# PRODUCT BULLETIN



#### TC-51xxxxx Top Mount, 5 Position Module



#### **Standard Legend Configurations**





\*Available with TC-4 and TC-5 versions

## Schematic with optional LED circuit shown



## **OTTO**