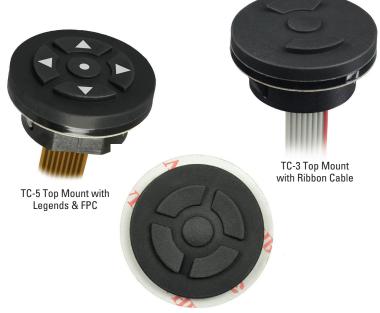

# PRODUCT BULLETIN

**TC SWITCH MODULE** 

The TC is a self contained, sealed switch module with up to 5 positions. It can be utilized in numerous applications that require a compact switch module and long life.

At slightly over an inch in diameter, it can be used in a grip, front panel, or hand held device, just to name a few applications. It is available in either a top mount or rear mount.

The advantage of the TC switch module is that it incorporates keypad functionality within a very small footprint. Standard or custom legends are available and can be LED backlit.

Standard termination options include FPC, flying leads, ribbon cable (with or without AMP connector) and FFC (flexible flat cable). Tested to three million cycles, the TC switch module has an operating temperature range of -40°C to 85°C and it is sealed to IP68S.

The TC can be used in panel or grip applications and is especially useful in cursor control or data entry applications. Applications include construction, agriculture, industrial, material handling and medical.