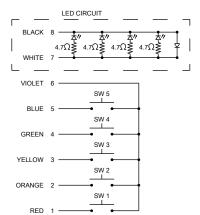

| -40°C to +85°C       |
| Operating Force:                     | 1.0 +/5 lbs.         |
| Pushout Force:                       | 5 lbs. min.          |
| MATERIALS:                           |                      |
| Housing:                             | PBT                  |
| Keypad:                              | Silicone Rubber      |
| Terminal Hardware:                   | None provided        |
| Mounting Hardware:                   | VHB tape             |

### TC Switch Module Keypad Configurations



TC-11xxxxx TC-21xxxxx



TC-31xxxxx



TC-41xxxxx

TC-51xxxxx

# PRODUCT BULLETIN



#### TC-51xxxxx Top Mount, 5 Position Module



#### **Standard Legend Configurations**





\*Available with TC-4 and TC-5 versions

## Schematic with optional LED circuit shown



## **OTTO**