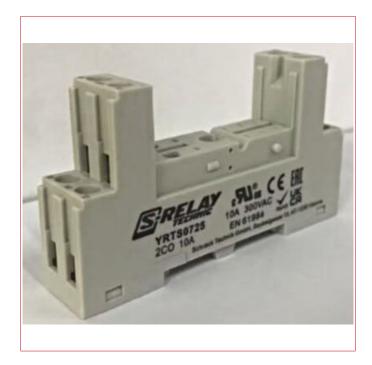

Data Sheet for Article: YRTS0725--

# Socket with screw terminals, 5mm, conventional arrangement

for XT, RT2x, RT3x, RT4x relays