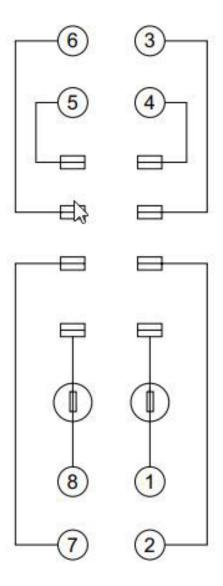

| 85           |
| Connection type                             | Screw clamps |
| Initial breakdown voltage                   |              |
| Between poles                               | 2500V/S      |
| Between contact and coil                    | 4000V/S      |
| Rated voltage                               | 300V         |
| Rated current (A)                           | 10           |
| Max. tightening torque (Nm)                 | 1            |
| Temperature range - Operation (°C)          | -40 to +85   |
| Solid wire diameter (mm²)                   | 0.5 - 2.5    |
| Flexible wire diameter (mm²)                | 0.5 - 2.5    |
| Flexible wire with ferrule (diameter) (mm²) | 0.5 - 2.5    |



## Circuit diagram: Socket with screw terminals, 5mm, conventional arrangement





## Dimensioned drawing: Socket with screw terminals, 5mm, conventional arrangement



#### **Article Table**

| DESCRIPTION                                                | Order No.          |  |
|------------------------------------------------------------|--------------------|--|
| Socket with screw terminals, 5mm, conventional arrangement | YRTS0725           |  |
| for XT, RT2x, RT3x, RT4x relays                            | TR150/25           |  |
| Optional Accessories                                       |                    |  |
| Retaining clip for RT2, RT3, RT4 relays                    | YRTS4000           |  |
| S-Relay                                                    | 18134000           |  |
| Protection diode module 6-250VDC for S-Relay socket        | YRS 13250