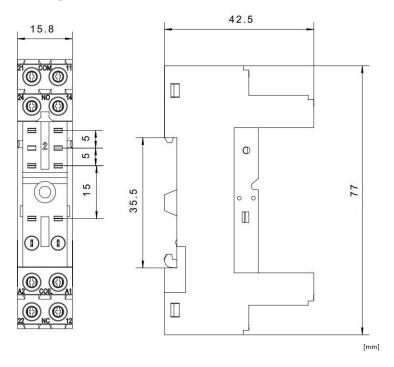

## Dimensioned drawing: Socket with screw terminals, 5mm, conventional arrangement