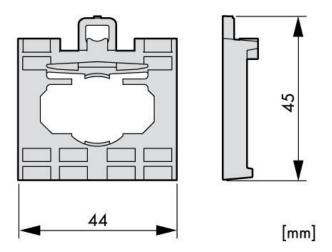

ing adapter, 4 mounting locations



## **Technical Data**

| Make-up                       | accessories                            |
|-------------------------------|----------------------------------------|
| shock resistance              | 30G                                    |
| Ambient temperature Open (°C) | -25°C+70°C                             |
| Climatic proofing             | Damp heat, constant, to IEC 60068-2-78 |
|                               | Damp heat, cyclic, to IEC 60068-2-30   |
| Standards                     | IEC/EN 60947, VDE 0660                 |
| Mounting position             | any                                    |
| Type No.                      | M22-A4                                 |



## Dimensioned drawing: Fixing adapter, 4 mounting locations



## **Article Table**

DESCRIPTION Order No.

Fixing adapter, 4 mounting locations

MM279437