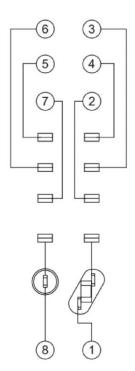

| 85           |
| Contact current (A)                         | 10           |
| Rated current [Resistive load] (A)          | 10           |
| Connection type                             | Screw clamps |
| Between poles                               | 2500V/s      |
| Between contact and coil                    | 4000V/s      |
| Rated voltage                               | 300VAC       |
| Dielectric strength                         | -            |
| Max. tightening torque (Nm)                 | 1            |
| Solid wire diameter (mm²)                   | 0.5 - 2.5    |
| Flexible wire diameter (mm²)                | 0.5 - 2.5    |
| Flexible wire with ferrule (diameter) (mm²) | 0.5 - 2.5    |



## Circuit diagram: Screw socket, logical arrangement for 2-pole RXT relay



# Dimensioned drawing: Screw socket, logical arrangement for 2-pole RXT relay





### **Article Table**

| DESCRIPTION                                            | Order No. |
|--------------------------------------------------------|-----------|
| Screw socket, logical arrangement for 2-pole RXT relay | YRXT2010  |
| S-Relay, RXT series                                    | TRATZOTO  |
| Optional Accessories                                   |           |
| Retaining clip for RXT relays                          | YRXT4000  |
| S-Relay, RXT series                                    | TKX14000  |
| Marking tag for YRXT and YRTS socket                   | YRXT2000  |
| Bus jumper for YRXT screw socket                       | YRXT6000  |
| Protection diode module 6-250VDC for S-Relay socket