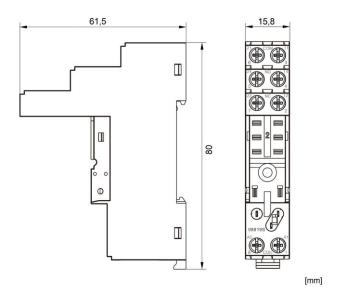

|
| Rated current [Resistive load] (A)          | 10           |
| Connection type                             | Screw clamps |
| Between poles                               | 2500V/s      |
| Between contact and coil                    | 4000V/s      |
| Rated voltage                               | 300VAC       |
| Dielectric strength                         | -            |
| Max. tightening torque (Nm)                 | 1            |
| Solid wire diameter (mm²)                   | 0.5 - 2.5    |
| Flexible wire diameter (mm²)                | 0.5 - 2.5    |
| Flexible wire with ferrule (diameter) (mm²) | 0.5 - 2.5    |



## Circuit diagram: Screw socket, logical arrangement for 2-pole RXT relay



# Dimensioned drawing: Screw socket, logical arrangement for 2-pole RXT relay





### **Article Table**

| DESCRIPTION                                            | Order No. |
|--------------------------------------------------------|-----------|
| Screw socket, logical arrangement for 2-pole RXT relay | YRXT2010  |
| S-Relay, RXT series                                    | TRATZOTO  |
| Optional Accessories                                   |           |
| Retaining clip for RXT relays                          | YRXT4000  |
| S-Relay, RXT series                                    | TKX14000  |
| Marking tag for YRXT and YRTS socket                   | YRXT2000  |
| Bus jumper for YRXT screw socket                       | YRXT6000  |
| Protection diode module 6-250VDC for S-Relay socket    | YRS 13250 |
| LED+PD module green 6-24VDC A1+ for S-Relay socket     | YRS