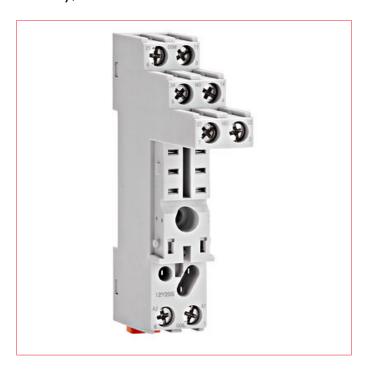

# Screw socket, logical arrangement for 2-pole RXT relay

S-Relay, RXT series

### **Article Table**

| DESCRIPTION                                            | Order No. |
|--------------------------------------------------------|-----------|
| Screw socket, logical arrangement for 2-pole RXT relay | YRXT2010  |
| S-Relay, RXT series                                    | TRATZOTO  |
| Optional Accessories                                   |           |
| Retaining clip for RXT relays                          | YRXT4000  |
| S-Relay, RXT series                                    | TKX14000  |
| Marking tag for YRXT and YRTS socket                   | YRXT2000  |
| Bus jumper for YRXT screw socket                       | YRXT6000  |
| Protection diode module 6-250VDC for S-Relay socket    | YRS 13250 |
| LED+PD module green 6-24VDC A1+ for S-Relay socket     | YRS 12024 |
| LED module green 24VAC/DC for S-Relay socket           | YRS 11524 |
| LED module green 110-240VAC for S-Relay socket         | YRS 11730 |
| RC-Network module 6-24VAC for S-Relay socket           | YRS 14524 |
| RC-Network module 110-240VAC for S-Relay socket        | YRS14730  |